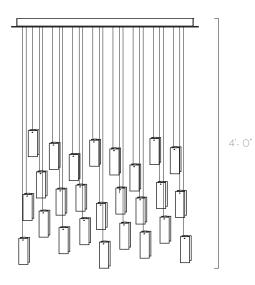

# WHTIE & BLACK MINI DROPS

## 25 PENDANTS RECTANGULAR CHANDELIER







#### DESCRIPTION

The 25 White and Black Mini Drop pendants are crafted with 4 hand made glass penals powered by a dimmable LED bulb. Staggered down from a rectangular ceiling base. Great contemporary lighting for residential and commercial spaces - staircase, dining table, entrance hall, coffee table, bed side, reception or lobby.

#### TECHINCAL SPECIFICATIONS

### Designed by

AM Studio Team

#### Category

Pendant Chandelier

#### Canopy Finish

Powder coated metal in Flat White/ Sparkle Silver

### Canopy Size

36"L x 12"W x 1.5"H

#### **Pendant Colour**

White with Black (13x units) White with Clear (12x units)

#### Pendant Size

2"W x 1"D x 5"H

#### Total Drop

4'H + 2' extra wire for adjustment

#### Rull

Dimmable G4 LED - 12V - 2W

#### Recommended Dimming Switch

Lutron CTC