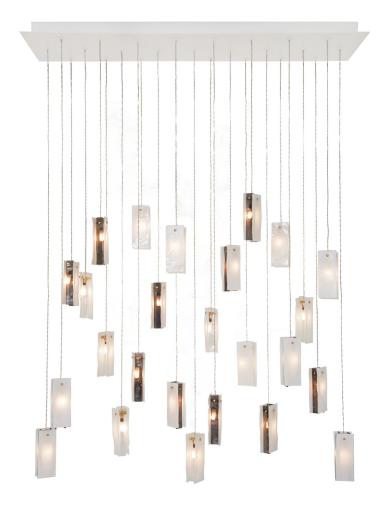

#### DESCRIPTION

The 25 White and Black Mini Drop pendants are crafted with 4 hand made glass penals powered by a dimmable LED bulb. Staggered down from a rectangular ceiling base. Great contemporary lighting for residential and commercial spaces - staircase, dining table, entrance hall, coffee table, bed side, reception or lobby.

#### **Pendant Colour**

White with Black (13x units) White with Clear (12x units)

#### Pendant Size

2"W x 1"D x 5"H