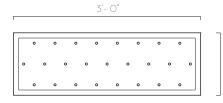

# WHTIE & BLACK MINI DROPS

## 25 PENDANTS RECTANGULAR CHANDELIER







#### DESCRIPTION

The 25 White and Black Mini Drop pendants are crafted with 4 hand made glass penals powered by a dimmable LED bulb. Staggered down from a rectangular ceiling base. Great contemporary lighting for residential and commercial spaces - staircase, dining table, entrance hall, coffee table, bed side, reception or lobby.

#### TECHINCAL SPECIFICATIONS

### Designed by

AM Studio Team

#### Category

Pendant Chandelier

#### Canopy Finish

Powder coated metal in Flat White/ Sparkle Silver

### Canopy Size

36"L x 12"W x 1.5"H

#### **Pendant Colour**

White with Black (13x units) White with Clear (12x units)

#### Pendant Size

2"W x 1"D x 5"H

#### Total Drop

4'H + 2' extra wire for adjustment

#### Rull

Dimmable G4 LED - 12V - 2W

#### Recommended Dimming Switch

Lutron C